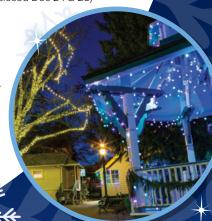

## Holiday Light Display

Enjoy Burnaby's bright lights this holiday season! From Burnaby's parks and public spaces to your own front yard... the city is sure to be decked out in a joyous celebration of light, colour and festive spirit for the holidays.

Starting late November, visit **Burnaby.ca/HolidayLights** for a complete map and details of the City's light displays!

Saturday, November 25 2:30-5:30 pm

Visit with Santa and enjoy festive music, hot chocolate and holiday crafts with your family. One lucky child will help the Mayor light up the huge tree.