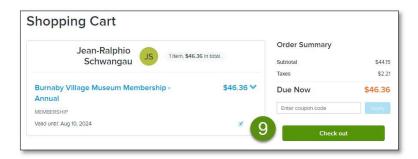

- 7 To add the membership or pass to your cart, click **Add to cart**.
- 8 Continue to search for additional activities, drop-in programs, memberships or passes.
- 9 Alternatively, to check out from the enrollment screen, click Check out.