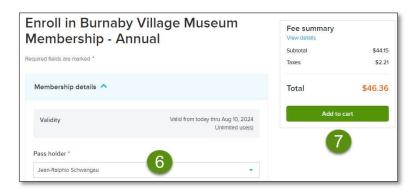

- 3 To view the membership or pass details, click the name of the membership or pass.
- 4 To see the fee, click View fee details.
- 5 To enroll in the membership or pass, click **Enroll now**.
- Once the pass holder is selected, the **Fee summary** updates from \$0, to the actual total. Select the pass holder from the dropdown.

- 7 To add the membership or pass to your cart, click **Add to cart**.
- 8 Continue to search for additional activities, drop-in programs, memberships or passes.
- 9 Alternatively, to check out from the enrollment screen, click Check out.