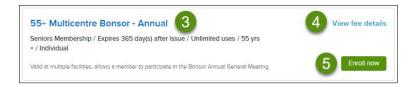

- 3 To view the membership or pass details, click the name of the membership or pass.
- 4 To see the fee, click View fee details.
- 5 To enroll in the membership or pass, click **Enroll now**.
- Once the pass holder is selected, the **Fee summary** updates from \$0, to the actual total. Select the pass holder from the dropdown.