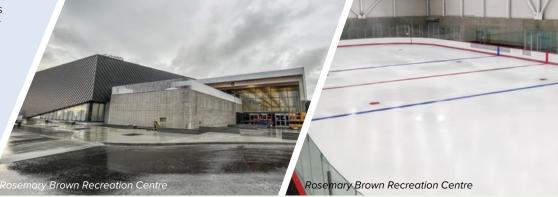

The doors are set open to Rosemary Brown Recreation Centre in south Burnaby this spring. This facility includes two NHL-sized rinks to accommodate ice sports as well as lacrosse, ball hockey, inline hockey, community events and city run programs. Watch out for details on the official opening!