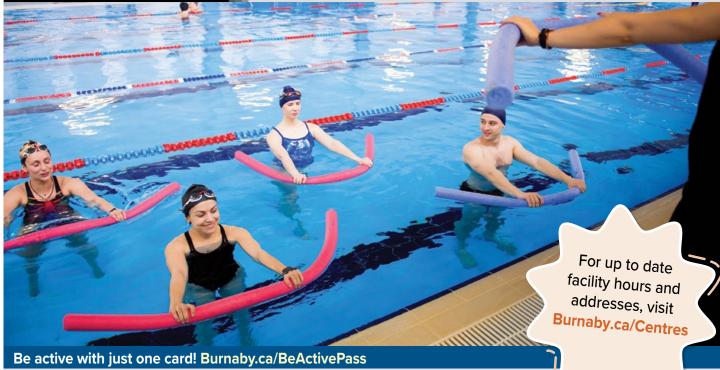

#### With your Be Active Pass, enjoy unlimited access to:

- » Zumba®, group fitness, drop-in gym sports, yoga and pilates classes
- » Weights and cardio equipment
- » Aquafit classes at indoor pools
- » Indoor cycling classes
- » Public swim, loonie swim, family swim at indoor and outdoor pools (access to the outdoor pools is year round with the Be Active pass.)
- » Steam rooms, saunas and whirlpools
- » Public, toonie, hockey and family skating
- » Access to squash, racquetball and table tennis