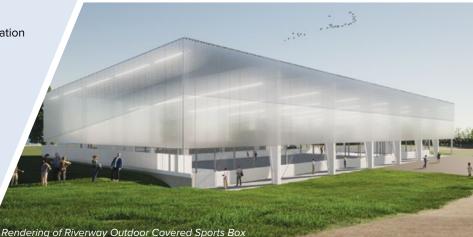

Outdoor covered sports boxes open in Confederation Park and at Riverway Sports Complex this spring. These multi-use court surfaces will facilitate the training of the next generation of players all year round and includes a covered seating area for the community to cheer them on!