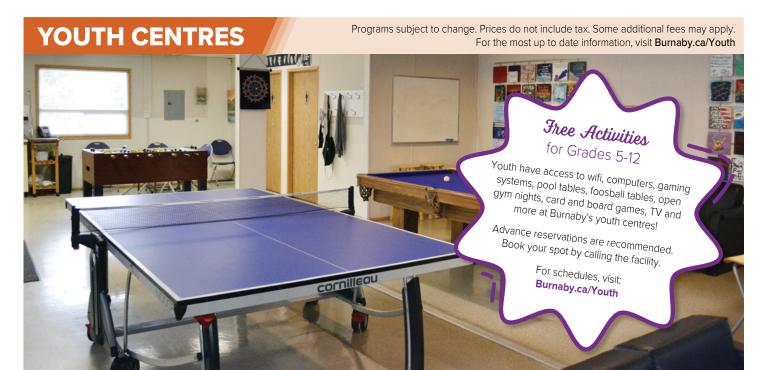

## Free Activities for Burnaby's Grade 5 & 6 Be Active Program

This year, all grade 5 and 6 students living in Burnaby can receive a **Grade 5 & 6 Be Active Pass**. The pass is a simple, easy way for grades 5 and 6 students to be active and enjoy FREE activities at Burnaby recreation facilities, including pools, arenas, gymnasiums and golf driving ranges. For more information, visit:

Burnaby.ca/Grade5BeActive