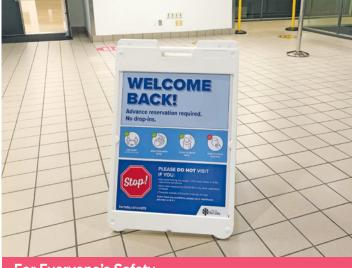

## For Everyone's Safety

- » Proof of full vaccination is required for most activities. For details, visit Gov.BC.ca/VaccineCard
- Masks are required in all public indoor settings for everyone5 years and up, when not engaged in physical activity.
- » Please stay home if you are sick.
- » Respect and follow directions of staff at all times.
- » All programs and activities are subject to and follow the guidance of provincial health orders.

Thank you for your cooperation and helping us keep everyone safe.

Gov.BC.ca/Covid-19