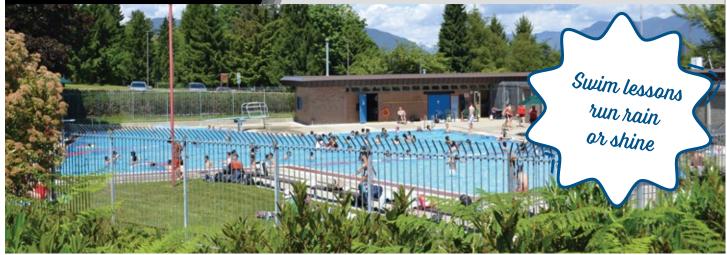

### **OUTDOOR POOLS**

Programs subject to change. Prices do not include tax. Some additional fees may apply. Register at **Burnaby.ca/WebReg** or phone any recreation facility.

| PROGRAM                          | AGE      | STARTS | TIME (Sessions)          | PRICE    | BARCODE |
|----------------------------------|----------|--------|--------------------------|----------|---------|
| Kensington Park Outdoor Pool     |          |        |                          |          |         |
| Teen                             |          |        |                          |          |         |
| Bronze Medallion                 | 13 yrs + | Jul 4  | M-F, 8:30am-1:30pm (5)   | \$215.00 | 665112  |
| Bronze Medallion                 | 13 yrs + | Aug 1  | M-F, 8:30am-1:30pm (5)   | \$215.00 | 665113  |
| Bronze Cross                     | 13 yrs + | Jul 11 | M-F, 8:30am-1:30pm (5)   | \$215.00 | 665114  |
| Bronze Cross                     | 13 yrs + | Aug 8  | M-F, 8:30am-1:30pm (5)   | \$215.00 | 665115  |
| National Lifeguard               | 15 yrs + | Jul 24 | Su-F, 9am-5:30pm (6)     | \$455.50 | 665091  |
| Water Safety Instructor WSI      | 15 yrs + | Jul 18 | M-F, 9am-noon (10)       | \$467.80 | 665093  |
| MacPherson Park Outdoor Pool     |          |        |                          |          |         |
| Teen                             |          |        |                          |          |         |
| Bronze Medallion                 | 13 yrs + | Jun 4  | Sa, noon-5pm (5)         | \$195.00 | 658331  |
| Bronze Cross                     | 13 yrs + | Jun 5  | Su, noon-5pm (5)         | \$195.00 | 658332  |
| National Lifeguard               | 15 yrs + | Jul 11 | M-Th, 9am-3:30pm (8)     | \$455.50 | 665090  |
| National Lifeguard               | 15 yrs + | Aug 7  | Su-F, 9am-5:30pm (6)     | \$455.50 | 665092  |
| National Lifeguard               | 15 yrs + | Aug 15 | M, W, F, 9am-5:30pm (6)  | \$455.50 | 665107  |
| Standard First Aid               | 14 yrs + | Jul 8  | F-Su, 4-3:30pm (3)       | \$149.00 | 665087  |
| Standard First Aid               | 14 yrs + | Jul 15 | F-Su, 4-3:30pm (3)       | \$149.00 | 665088  |
| Water Safety Instructor WSI      | 15 yrs + | Aug 2  | Su-F, 9am-12:30pm (10)   | \$467.80 | 665094  |
| Robert Burnaby Park Outdoor Pool |          |        |                          |          |         |
| Teen                             |          |        |                          |          |         |
| Bronze Star                      | 12 yrs + | Jul 25 | M-Th, 9:30am-12:30pm (4) | \$115.00 | 665110  |
| Bronze Star                      | 12 yrs + | Aug 22 | M-Th, 9:30am-12:30pm (4) | \$115.00 | 665111  |
| Children                         |          |        |                          |          |         |
| Canadian Swim Patrol             | 8-12 yrs | Jul 18 | M-Th, 9:30am-noon (4)    | \$100.00 | 665108  |
| Canadian Swim Patrol             | 8-12 yrs | Aug 15 | M-Th, 9:30am-noon (4)    | \$100.00 | 665109  |

### **Swimming lessons**

Browse preschool and children swimming lessons on WebReg. Select an age category and click the category for Sports – Swimming. Filter the lessons by facility using the drop-down Complex selection menu. You can only register for one lesson set at a time. Visit **Burnaby.ca/WebReg** 