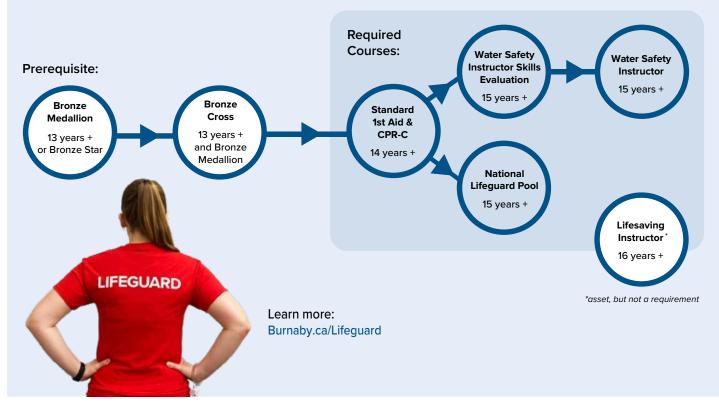

### Dive in – Become a lifeguard

Do you enjoy working with people, being a role model and having fun in the water? Get certified to become a lifeguard and swimming instructor with us! Well-trained lifeguards and swimming instructors are in high demand.