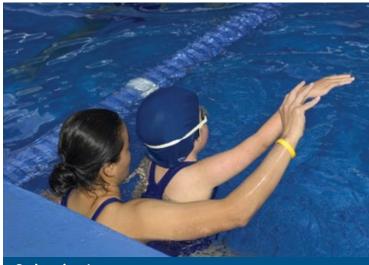

### **Swimming lessons**

Browse preschool and children swimming lessons on WebReg. Select an age category and click the category for Sports – Swimming. Filter the lessons by facility using the drop-down Complex selection menu. You can only register for one lesson set at a time. Visit **Burnaby.ca/WebReg** 