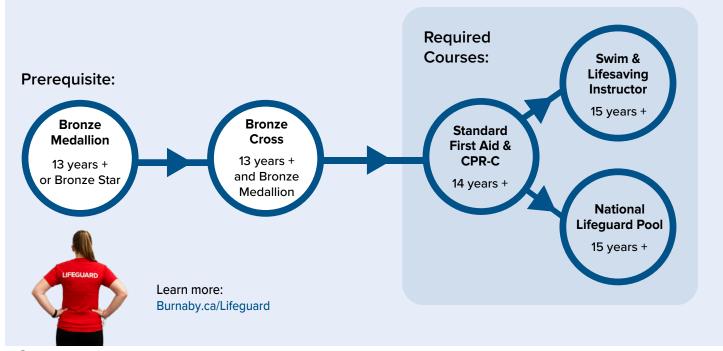

## Dive in - Become a lifeguard

Do you enjoy working with people, being a role model and having fun in the water? Get certified to become a lifeguard and swim instructor with us! Well-trained lifeguards and swim instructors are in high demand.

As of January 2023, the Red Cross Water Safety Instructor certification has changed to the Lifesaving Society Swim Instructor certification.

If you're already a Red Cross Water Safety Instructor, the Lifesaving Society has extended the deadline from December 31, 2022 to June 30, 2023. The Swim Transition clinic is live at www.e-lifesaving.com