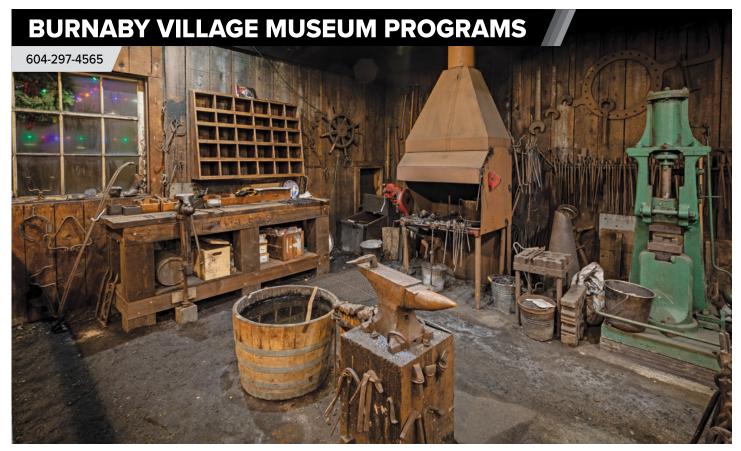

# **Burnaby Village Museum**

May 6-September 4 | FREE gate admission

**Open Tuesday-Sunday** (and statutory holidays) 11:30 am-4:30 pm

BurnabyVillageMuseum.ca

Open for the Seasoni