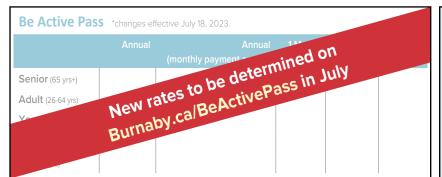

# **NEW SYSTEM FEATURES:**

Simple login using your email and a password

Personalized calendar

Improved filter & search

Wish List feature for future registration.

Learn more: Burnaby.ca/RegistrationSystem

Current Be Active Pass effective until July 17, 2023.

### Be Active Pass \*prices in effect until July 17, 2023.

|                                                               | Annual   | 4 Month  | 1 Month | 10 Visit | Day pass |
|---------------------------------------------------------------|----------|----------|---------|----------|----------|
| Adult                                                         | \$388.80 | \$162.00 | \$54.00 | \$54.00  | \$6.00   |
| Teen (13-18 yrs) Student (19-25 yrs with ID) Senior (65 yrs+) | \$293.05 | \$122.10 | \$40.70 | \$40.70  | \$4.52   |
| Children (4-12 yrs)                                           | \$194.40 | \$81.00  | \$27.00 | \$27.00  | \$3.00   |