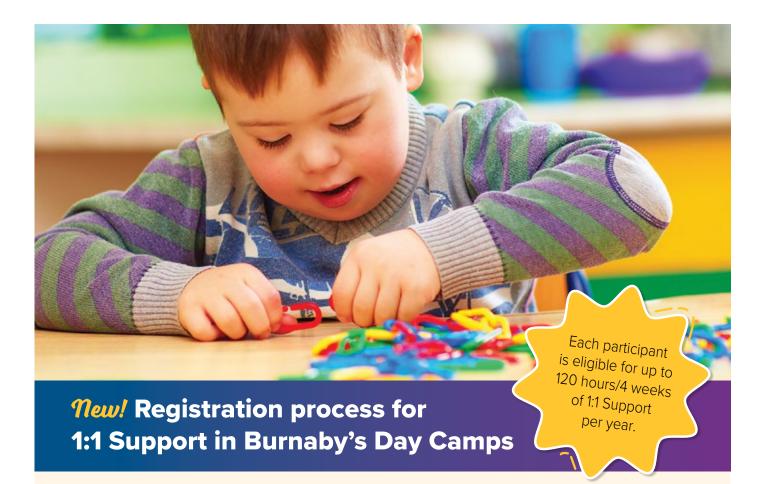

# **New!** REGISTRATION PROCESS FOR 1:1 SUPPORT IN BURNABY'S DAY CAMPS

As part of the City's ongoing commitment to accessibility and inclusion, our Access Services team is excited to introduce a new registration process for day camps starting this winter season. Families can now register for the date they want to attend, rather than the specific activity. The Access Services team will connect with individuals to determine a camp location. Every effort will be made to place children in their requested camps based on availability and individual support needs.

Learn more: Burnaby.ca/Access

Our Access Services team is excited to pilot a new registration process for 1:1 Support in day camps. This pilot process will start January 2, 2025.

With personalized 1:1 Support, campers can fully participate and thrive in our programs. Families will now register for the date they want to attend and the Access Services team will contact you to determine a camp location. Children will be placed into camp based on support needs and availability.

Campers can also choose to register for camps and provide their own external support workers—please notify Access Services in advance of the start date if you are providing their own support services.

After registering, the Access Services team will contact you to determine the preferred camp locations and interests. Best efforts will be made to place children in requested camps based on availability and individual support needs.

#### Register on Burnaby.ca/WebReg

| 1:1 Support Dates                    | Barcode |
|--------------------------------------|---------|
| Pro-D Camp<br>Feb 28                 | 52850   |
| Spring Break (Week 1)<br>March 17-21 | 52853   |
| Spring Break (Week 2)<br>March 24-28 | 52855   |

Please note: we do not offer personal care such as toileting, feeding or administering medication. If your child requires personal care, please connect with our Access team to review their needs.

Learn more: Burnaby.ca/Access