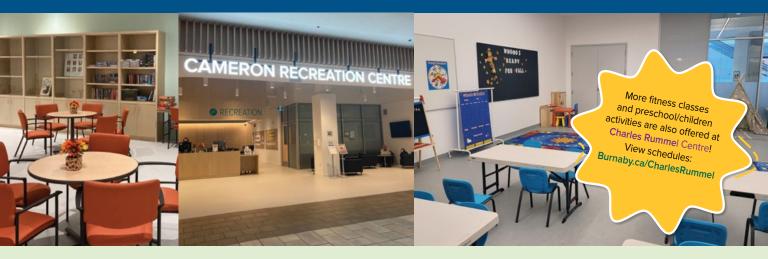

#### TEMPORARY CAMERON COMMUNITY CENTRE AND LIBRARY NOW OPEN

During the construction of the new Cameron Community Centre and Library, we moved into our temporary location inside The City of Lougheed Shopping Centre (on the main level near Guest Services). Enjoy programs and activities such as PlayZone for young children, Tai Chi and language courses. Learn more: **Burnaby.ca/Cameron** 

Search on Burnaby.ca/WebReg for registered activities by filtering for location, Temporary Cameron Community Centre and Library.