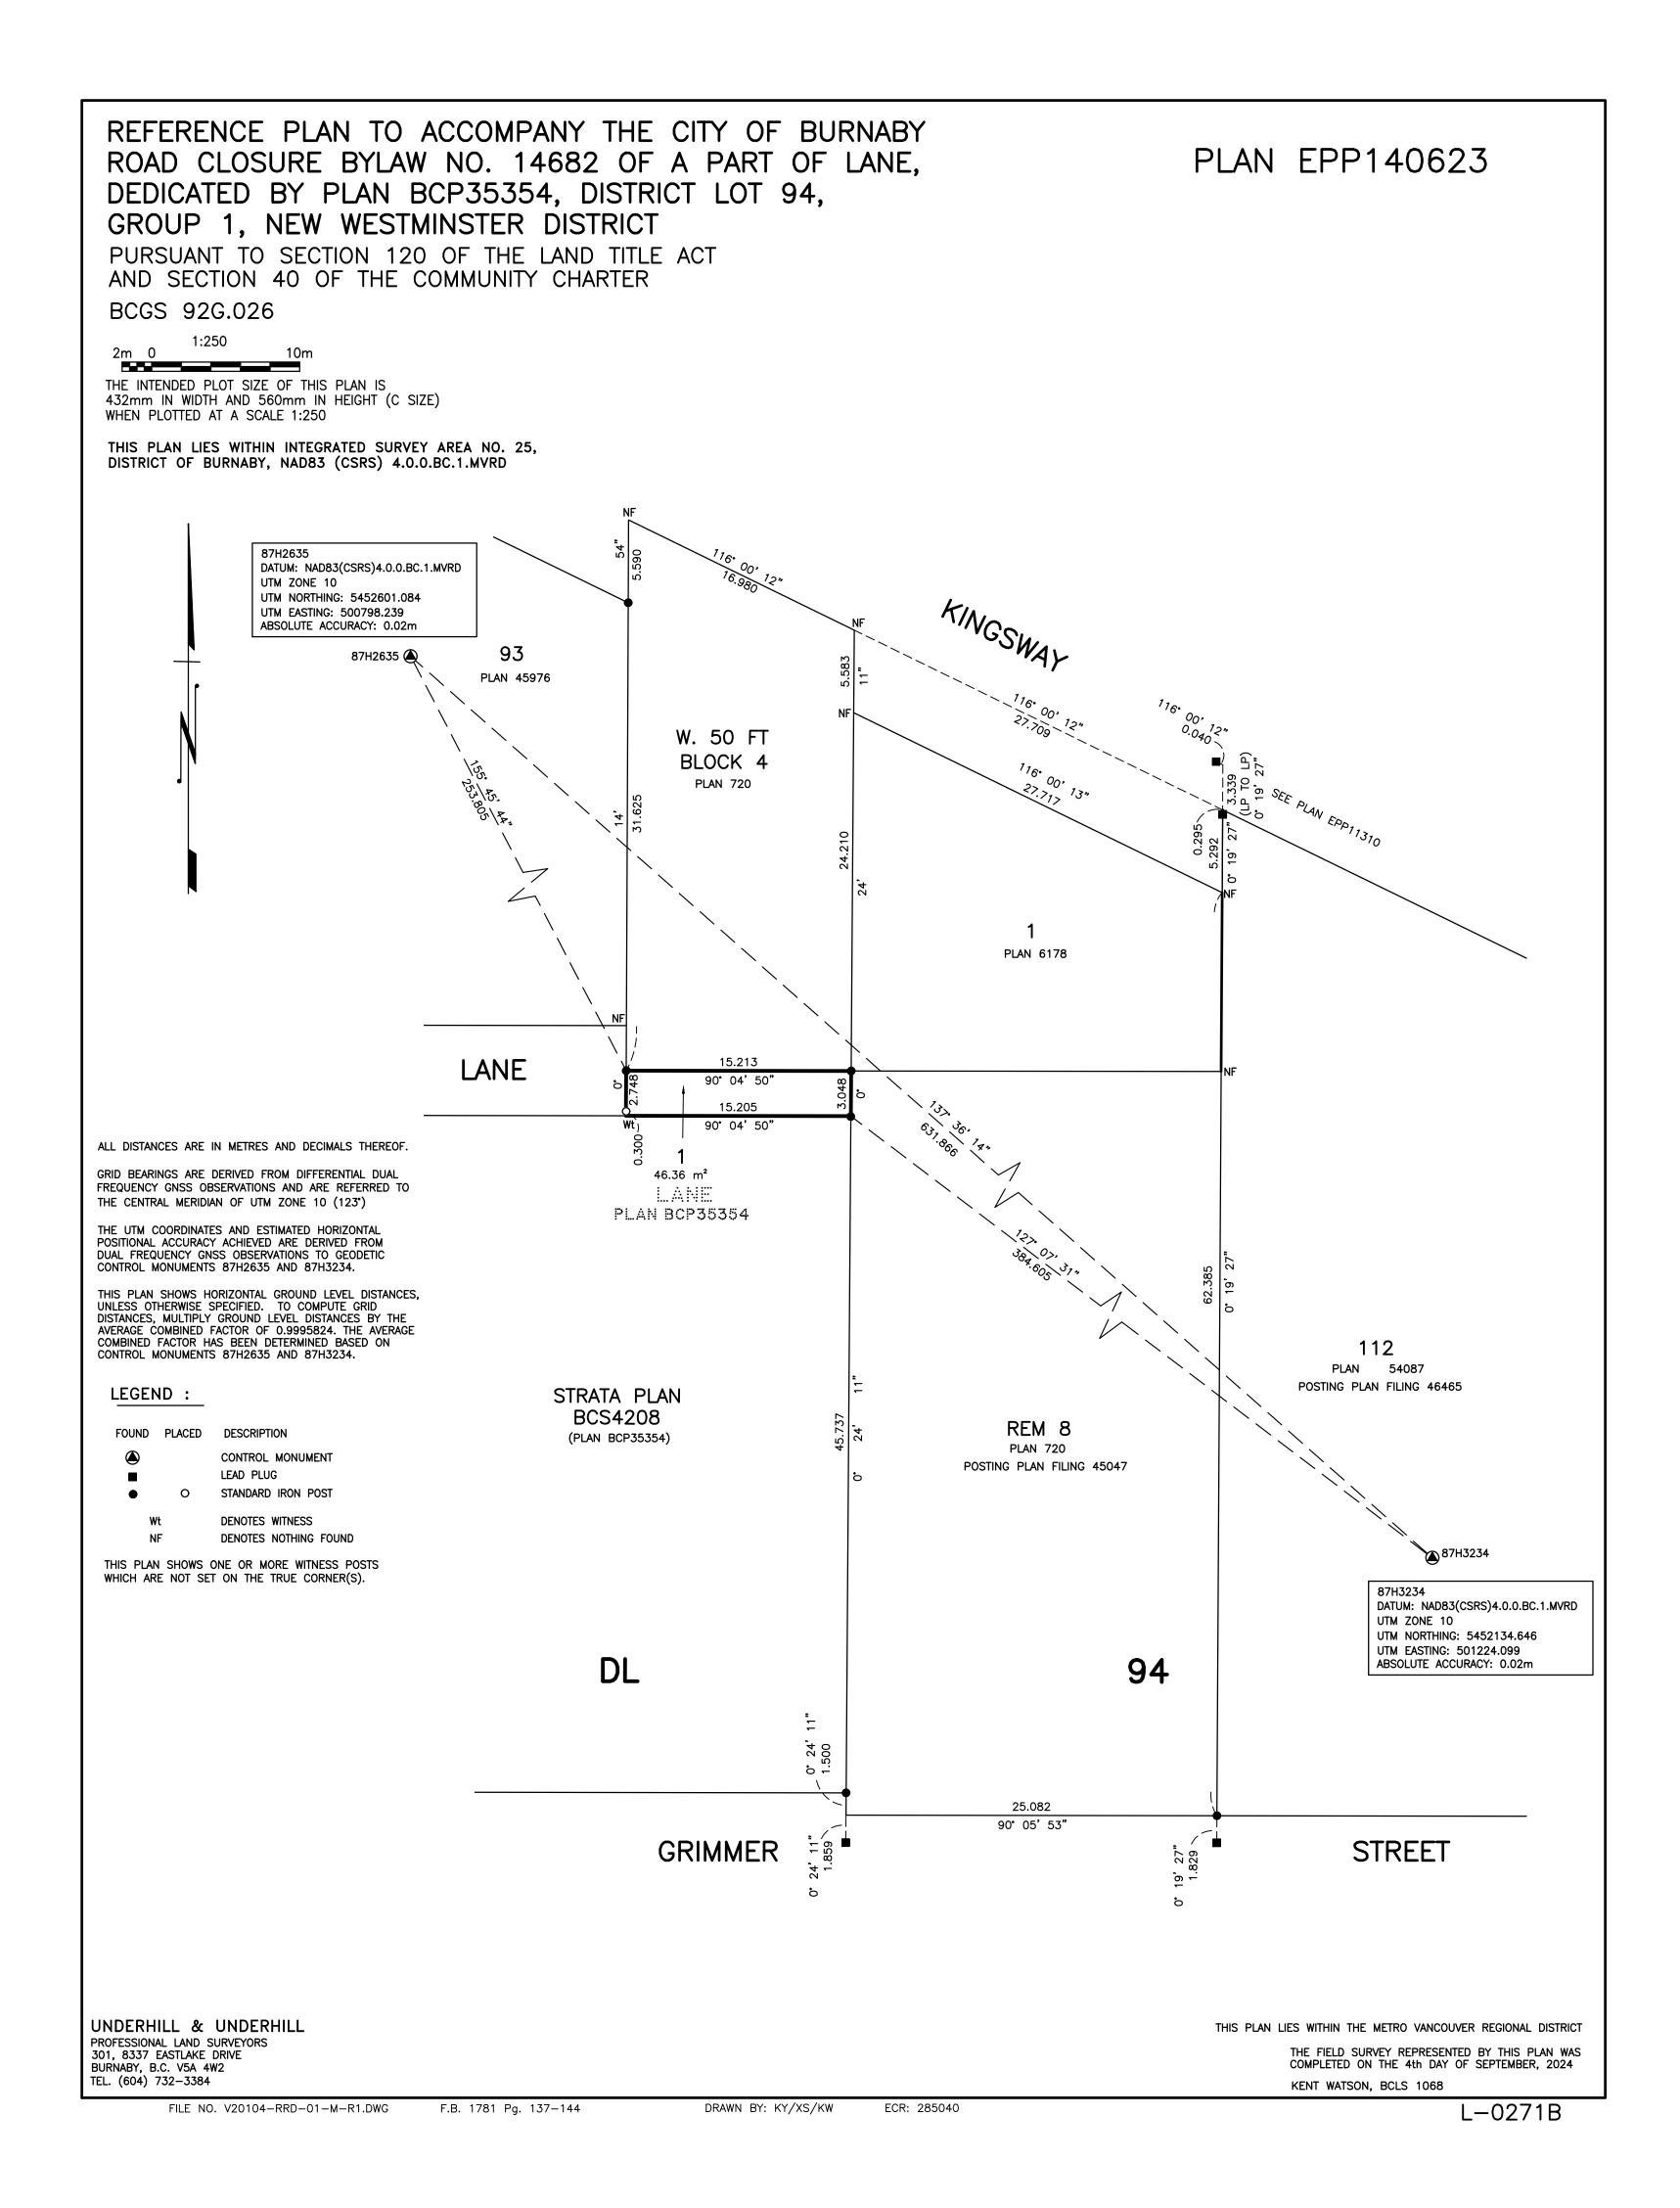

## **PUBLIC NOTICE: DISPOSITION OF CITY LAND**

NOTICE is hereby given pursuant to Section 26 of the *Community* Charter that the City of Burnaby intends to dispose of City land as follows:

| Description of Lands:  | That portion of lane dedicated by Plan BCP35354, District Lot 94 Group 1 New Westminster District             |
|------------------------|---------------------------------------------------------------------------------------------------------------|
|                        | containing 46.36 m <sup>2</sup> shown outlined in bold and identified as Parcel 1 on Reference Plan EPP140623 |
|                        |                                                                                                               |
|                        | (See attached Plan EPP140623)                                                                                 |
|                        |                                                                                                               |
| Purchaser              | Porte Homes (R&R) Ltd. (Inc. No. BC1288524), as the Registered Owner                                          |
|                        | R & R Metrotown Limited Partnership (Registration No. LP0864273), as the Beneficial Owner                     |
| Nature of Disposition: | Fee simple transfer                                                                                           |
| Consideration          | \$301,903.71                                                                                                  |